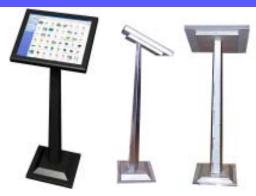

## **Inf-17 Information computer**

Information computer Inf-17:

- Bright 17" display
- Touch screen
- Low energy consumption
- Wireless LAN(Wlan)
- Slim design with thin screen

Nice slim design with the computer built-in in the pillar! Can be coated in different colours.

## **Construction:**

Inf17 is a breakthrough for the new generation of thin and compact information computers. The computer is housed in the bottom of the pillar which makes the screen very thin. The screens are only 6cm thin and extremely quite. Fanless construction which is sealed to keep dirt away and keep the computer as quite as possible. All the chassi is made in aluminium. Customer adapted chassis is available such as transparent or coloured coating, milled-in logotype etc. A glass plate in front of the LCD-screen, 1GHz processor (option 1,6-2GHz) and 512mb memory as standard.