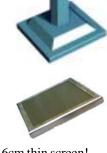

## **Construction:**

Inf17 is a breakthrough for the new generation of thin and compact information computers. The computer is housed in the bottom of the pillar which makes the screen very thin. The screens are only 6cm thin and extremely quite. Fanless construction which is sealed to keep dirt away and keep the computer as quite as possible. All the chassi is made in aluminium. Customer adapted chassis is available such as transparent or coloured coating, milled-in logotype etc. A glass plate in front of the LCD-screen, 1GHz processor (option 1,6-2GHz) and 512mb memory as standard.

6cm thin screen!

keybord as option.