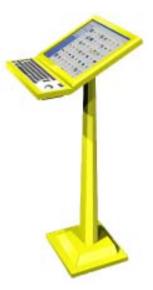

## **Inf-17 Information computer**

Information computer Inf-17:

- Bright 17" display
- Touch screen
- Low energy consumption
- Wireless LAN(Wlan)
- Slim design with thin screen

Nice slim design with the computer built-in in the pillar! Can be coated in different colours.

## **Construction:**

Inf17 is a breakthrough for the new generation of thin and compact information computers. The computer is housed in the bottom of the pillar which makes the screen very thin. The screens are only 6cm thin and extremely quite. Fanless construction which is sealed to keep dirt away and keep the computer as quite as possible. All the chassi is made in aluminium. Customer adapted chassis is available such as transparent or coloured coating, milled-in logotype etc. A glass plate in front of the LCD-screen, 1GHz processor (option 1,6-2GHz) and 512mb memory as standard.

6cm thin screen!

keybord as option.